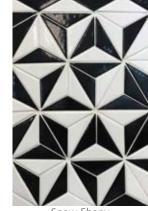

## SenecaGeometrics

Aloe, Snow, Ebony

Contemporary to Cubism, Art Deco to Mid Century, SenecaGeometrics pentagons and triangles provide a wide range of creative style options. Available in all Glazed Collections.

Custom Blends are available.

Small triangle design comes loose or mesh mounted

Snow, Silk, Ebony, Graphite, Suede, Mink, Cashmere, Cement