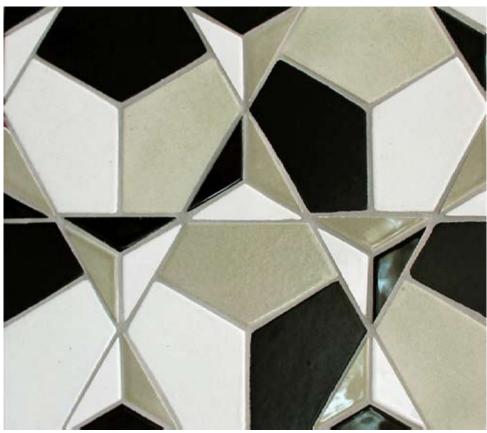

## SenecaGeometrics

Aloe, Snow, Ebony

Contemporary to Cubism, Art Deco to Mid Century, SenecaGeometrics pentagons and triangles provide a wide range of creative style options. Available in all Glazed Collections.