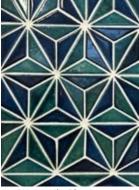

## SenecaGeometrics

Aloe, Snow, Ebony

Contemporary to Cubism, Art Deco to Mid Century, SenecaGeometrics pentagons and triangles provide a wide range of creative style options. Available in all Glazed Collections.

Custom Blends are available.

Small triangle design comes loose or mesh mounted

Snow, Silk, Ebony, Graphite, Suede, Mink, Cashmere, Cement