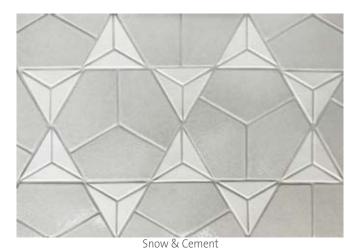

## SenecaGeometrics

Aloe, Snow, Ebony

Contemporary to Cubism, Art Deco to Mid Century, SenecaGeometrics pentagons and triangles provide a wide range of creative style options. Available in all Glazed Collections.

## SenecaGeometrics

Snow, Cement, Platinum

Aloe, Snow, Ebony

Snow, Ebony, Platinum

Unglazed Red Flashed

Snow

Snow, Ebony

Snow, Ebony, Platinum, Steel, Cement