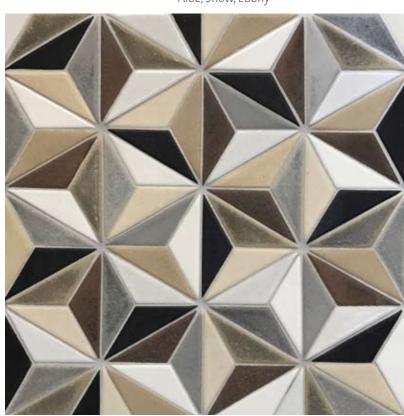

## SenecaGeometrics

Aloe, Snow, Ebony

Contemporary to Cubism, Art Deco to Mid Century, SenecaGeometrics pentagons and triangles provide a wide range of creative style options. Available in all Glazed Collections.