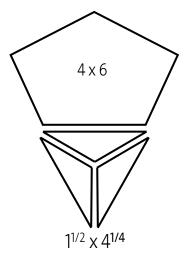

Custom Blends are available.

Small triangle design comes loose or mesh mounted

Snow, Silk, Ebony, Graphite, Suede, Mink, Cashmere, Cement