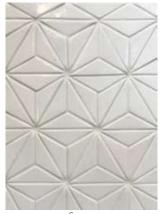

## SenecaGeometrics

Aloe, Snow, Ebony

Contemporary to Cubism, Art Deco to Mid Century, SenecaGeometrics pentagons and triangles provide a wide range of creative style options. Available in all Glazed Collections.

Custom Blends are available.

Small triangle design comes loose or mesh mounted

Snow, Silk, Ebony, Graphite, Suede, Mink, Cashmere, Cement