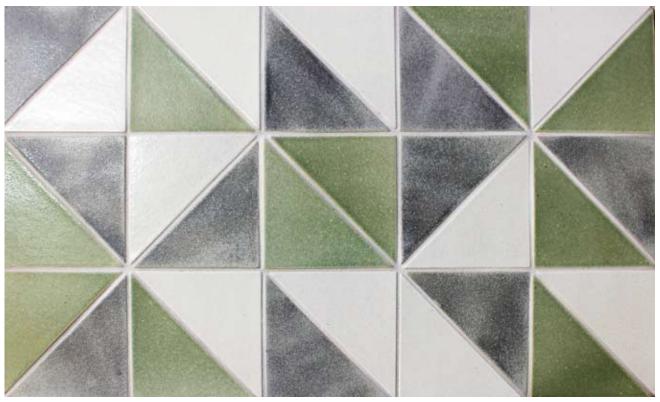

## SENECATRIANGLES

Aloe, Snow, Graphite

 $4"\, Triangles\, Snow, Ebony, Steel, Platinum$ 

 $6" Triangles \ Ebony, Graphite, Steel \\ Multi \ Sizes \ Ebony, Graphite, Aloe, Graphite \\$ 

3" x 6" Triangles, Blue Lagoon