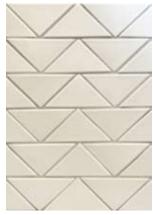

## SENECATRIANGLES



4 x 4 tile, 4 x 8, 4" triangle, 4 x 8 triangle combination Slate, Graphite, Titanium, Steel, Platinum

Creative geometric patterns in a wide range of colors and finishes provide limitless design combinations with Seneca Triangles. From completely unique patterns to art deco and mid century inspired, the possibilities are endless.

## SENECATRIANGLES



Aloe, Snow, Graphite



 $4"\, Triangles\, Snow, Ebony, Steel, Platinum$ 





 $6" Triangles \ Ebony, Graphite, Steel \\ Multi \ Sizes \ Ebony, Graphite, Aloe, Graphite \\$ 



3" x 6" Triangles, Blue Lagoon



4" Triangles, Snow



6" x 12", 6" Triangles, Brushed Nickel, Ebony