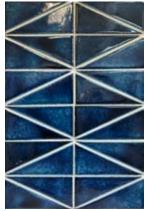

## SENECATRIANGLES

Aloe, Snow, Graphite

 $4"\, Triangles\, Snow, Ebony, Steel, Platinum$ 

 $6" Triangles \ Ebony, Graphite, Steel \\ Multi \ Sizes \ Ebony, Graphite, Aloe, Graphite \\$ 

3" x 6" Triangles, Blue Lagoon