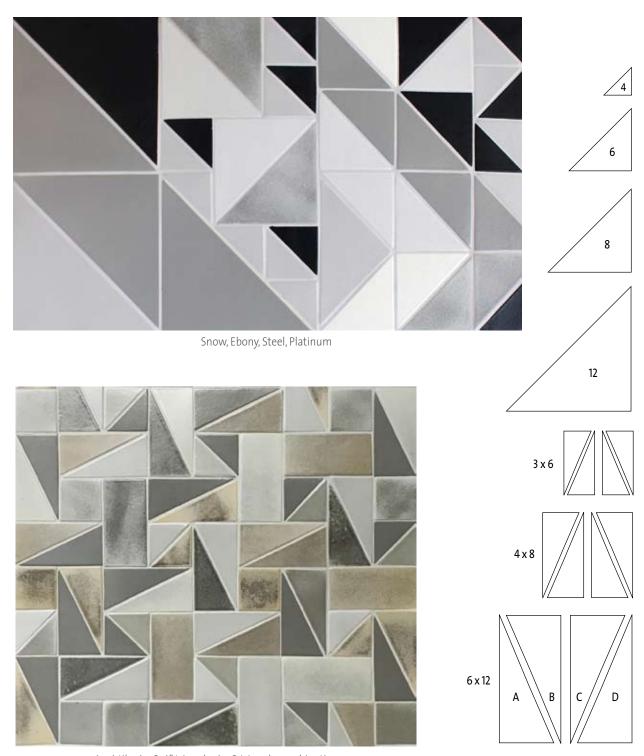

## SENECATRIANGLES

Aloe, Snow, Graphite

 $4"\, Triangles\, Snow, Ebony, Steel, Platinum$ 

 $6" Triangles \ Ebony, Graphite, Steel \\ Multi \ Sizes \ Ebony, Graphite, Aloe, Graphite \\$ 

3" x 6" Triangles, Blue Lagoon